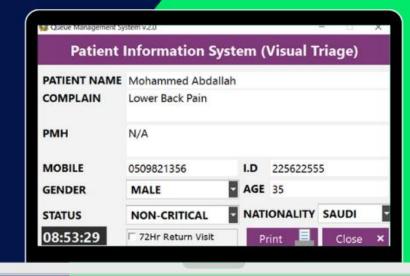

# NARTEC SOLUTIONS

Strategic Technology Solutions that improve productivity and efficiency, meet new compliance demands, and reduce operating costs.

- QUEUE MANAGEMENT SYSTEM
- PATIENT APPOINTMENTS **SYSTEM FOR CLINIC AND** HOSPITALS

www.nartec-solutions.com

**Revolutionizing patient care at** your medical facility with our advanced Queue Management System